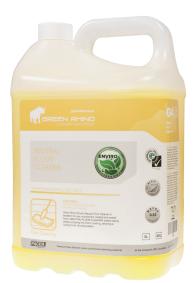

# G4 NEUTRAL FLOOR CLEANER

TECHNICAL DATA SHEET

# **DESCRIPTION:**

GREENRHINO<sup>™</sup> Enviro Neutral Floor Cleaner is excellen for use on polished, sealed and waxed floors. NEUTRAL FLOOR CLEANER cleans easily without stripping the floor's coating, allowing a lasting finish. Biodegradable. This is a professional grade product for use by professional personnel - not for use by the general public.

# **PROPERTIES:**

Yellow liquid with pleasant fragrance.