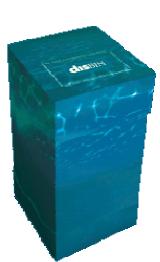

## The Disbin disposable sanitary unit is an eco-friendly, low cost, biodegradable, bathroom waste disposal bin. No expensive service contracts; order a few or in bulk and use as required.

The Disbin 6ltr and 12ltr sanitary unit is an environmentally friendly, disposable waste system for sanitary product waste, sticking plasters and bandages, baby wipes, cotton swabs, tissues and condoms. The Disbin sanitary disposal unit uses an internal chute to dispatch and conceal its contents.

It comes with a commercial strength sanitiser effective for a month or longer. This unit hangs on the wall on a custom designed discrete plastic wall clip. It can also sit on a dry floor if you prefer. Hanging the Disbin on the wall makes it more accessible and much easier to clean the floor.

- ✓ An affordable, sustainable, low carbon footprint alternative to chemical-based or plastic liner bins
- ✓ No plastic bag liner so no landfill plastic disposal issues
- ✓ Protects against costly sewer blockages
- ✓ Commercial grade deodoriser meets Health Department requirements
- ✓ Does not smell, spill or attract vermin
- ✓ Available in the Disbin watermark blue
- ✓ Commercial size 12ltr wall-hung model ideal for businesses, churches etc with a custom made wall clip
- ✓ Reduces water consumption